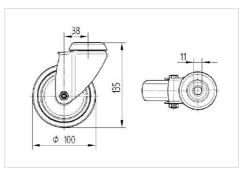

# Dimensions

# **Technical Data**

| Wheel diameter         | 100 mm         |
|------------------------|----------------|
| Wheel width            | 32 mm          |
| Castor width           | 60 mm          |
| Centre hole            | 11 mm          |
| Dome-Ø                 | 60 mm          |
| Offset                 | 38 mm          |
| Swivel Interference    | 176 mm         |
| Overall height         | 135 mm         |
| Temperature            | - 20 / + 60 °C |
| Standard               | EN_12530       |
| Weight                 | 0.581 kg       |
| Swivel Radius          | 88 mm          |
| Hardness of tread      | Shore A 87     |
| Load capacity          | 100 kg         |
| Load capacity (static) | 200 kg         |
|                        |                |