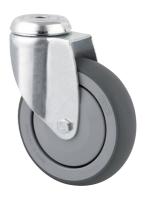

# **AGILA** 2470PJP100P30-11

EAN 4031582010473

Swivel castor, housing made of pressed steel, bright zinc plated, blue passivated, double ball bearing swivel head, wheel axle with nut, bolt hole. Wheel centre made of Polypropylene, Tread: TENTEprene (thermoplastic rubber), grey non-marking, precision ball bearing , with threadguards Castors can be mounted with standard screws of any length.

Picture may differ from original product