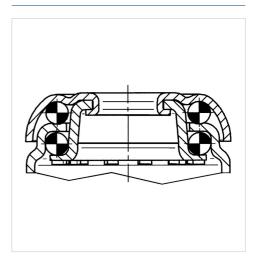

| 176 mm         |
| Overall height         | 135 mm         |
| Temperature            | - 20 / + 60 °C |
| Standard               | EN_12530       |
| Weight                 | 0.581 kg       |
| Swivel Radius          | 88 mm          |
| Hardness of tread      | Shore A 87     |
| Load capacity          | 100 kg         |
| Load capacity (static) | 200 kg         |
|                        |                |

# Advantages at a glance

| Roll performance     |                                       |
|----------------------|---------------------------------------|
| Movement noise       |                                       |
| Attrition            |                                       |
| Corrosion resistance | $\bullet \bullet \bullet \circ \circ$ |



# **Structure & Mounting**