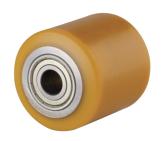

# ETP075x62-Ø20 HL62

EAN 4031582318494

Wheel centre made of steel, Tread: Polyurethane, casted, precision ball bearing.

Load capacities on a smooth, even surface.

Picture may differ from original product

#### **Technical Data**

| Wheel diameter         | 75 mm          |
|------------------------|----------------|
| Wheel width            | 62 mm          |
| Axle Hole-Ø            | 20 mm          |
| Hub length             | 62 mm          |
| Temperature            | - 10 / + 60 °C |
| Standard               | EN_12532       |
| Weight                 | 0.827 kg       |
| Hardness of tread      | Shore A 92     |
| Bearing type           | 6204 No.       |
| Load capacity          | 550 kg         |
| Load capacity (static) | 1100 kg        |