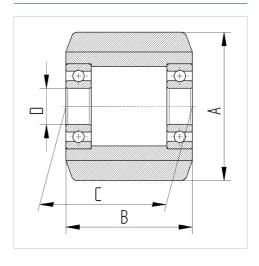

**

# ETP075x62-Ø20 HL62

EAN 4031582318494

Wheel centre made of steel, Tread: Polyurethane, casted, precision ball bearing.

Load capacities on a smooth, even surface.





Picture may differ from original product

#### **Technical Data**

| Wheel diameter         | 75 mm          |
|------------------------|----------------|
| Wheel width            | 62 mm          |
| Axle Hole-Ø            | 20 mm          |
| Hub length             | 62 mm          |
| Temperature            | - 10 / + 60 °C |
| Standard               | EN_12532       |
| Weight                 | 0.827 kg       |
| Hardness of tread      | Shore A 92     |
| Bearing type           | 6204 No.       |
| Load capacity          | 550 kg         |
| Load capacity (static) | 1100 kg        |

## **Structure & Mounting**



### Advantages at a glance

| Roll performance     | • • • • ○ |
|----------------------|-----------|
| Movement noise       | • • • 0 0 |
| Attrition            | • • • • 0 |
| Corrosion resistance | • • • 0 0 |

# **NOVATECH**

ETP075x62-Ø20 HL62

EAN 4031582318494

### **Structure & Mounting**