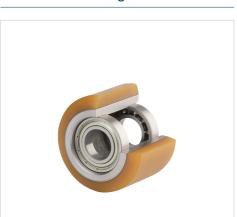

# ETP075x62-Ø20 HL62

EAN 4031582318494

Wheel centre made of steel, Tread: Polyurethane, casted, precision ball bearing.

Load capacities on a smooth, even surface.

Picture may differ from original product

#### **Technical Data**

| Wheel diameter         | 75 mm          |
|------------------------|----------------|
| Wheel width            | 62 mm          |
| Axle Hole-Ø            | 20 mm          |
| Hub length             | 62 mm          |
| Temperature            | - 10 / + 60 °C |
| Standard               | EN_12532       |
| Weight                 | 0.827 kg       |
| Hardness of tread      | Shore A 92     |
| Bearing type           | 6204 No.       |
| Load capacity          | 550 kg         |
| Load capacity (static) | 1100 kg        |