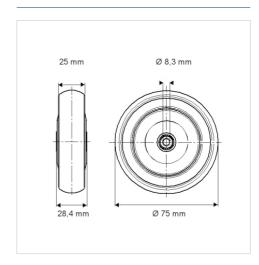

#### **Technical Data**

| Wheel diameter         | 75 mm          |
|------------------------|----------------|
| Wheel width            | 25 mm          |
| Axle Hole-Ø            | 8.3 mm         |
| Hub length             | 28.4 mm        |
| Temperature            | - 20 / + 60 °C |
| Standard               | EN_12530       |
| Weight                 | 0.094 kg       |
| Hardness of tread      | Shore A 87     |
| Load capacity          | 50 kg          |
| Load capacity (static) | 100 kg         |

#### **Dimensions**