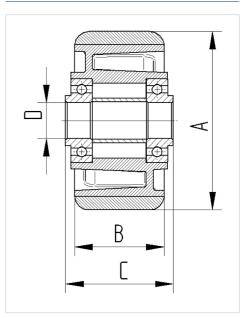

## Dimensions

| Wheel diameter         | 160 mm         |
|------------------------|----------------|
| Wheel width            | 50 mm          |
| Axle Hole-Ø            | 25 mm          |
| Hub length             | 60 mm          |
| Temperature            | - 10 / + 60 °C |
| Standard               | EN_12532       |
| Weight                 | 1.072 kg       |
| Hardness of tread      | Shore A 92     |
| Load capacity          | 800 kg         |
| Load capacity (static) | 1600 kg        |

## **Structure & Mounting**