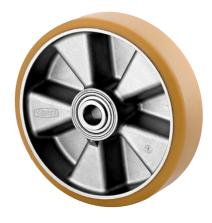

EAN 4031582319910

Wheel centre made of Aluminium, Tread: Polyurethane, casted, precision ball bearing

Picture may differ from original product

## Dimensions

| Wheel diameter         | 160 mm         |
|------------------------|----------------|
| Wheel width            | 50 mm          |
| Axle Hole-Ø            | 25 mm          |
| Hub length             | 60 mm          |
| Temperature            | - 10 / + 60 °C |
| Standard               | EN_12532       |
| Weight                 | 1.072 kg       |
| Hardness of tread      | Shore A 92     |
| Load capacity          | 800 kg         |
| Load capacity (static) | 1600 kg        |