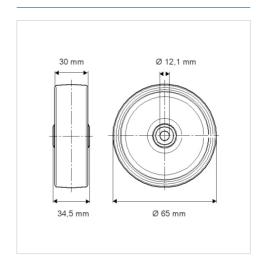

## **Technical Data**

| Wheel diameter         | 65 mm          |
|------------------------|----------------|
| Wheel width            | 30 mm          |
| Axle Hole-Ø            | 12.1 mm        |
| Hub length             | 34.5 mm        |
| Temperature            | - 20 / + 60 °C |
| Standard               | EN_12532       |
| Weight                 | 0.047 kg       |
| Hardness of tread      | Shore D 65     |
| Load capacity          | 120 kg         |
| Load capacity (static) | 240 kg         |

## **Dimensions**