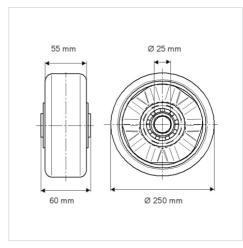

#### **Technical Data**

| Wheel diameter         | 250 mm         |
|------------------------|----------------|
| Wheel width            | 55 mm          |
| Axle Hole-Ø            | 25 mm          |
| Hub length             | 60 mm          |
| Temperature            | - 10 / + 60 °C |
| Standard               | EN_12532       |
| Weight                 | 2.316 kg       |
| Hardness of tread      | Shore A 92     |
| Load capacity          | 1000 kg        |
| Load capacity (static) | 2000 kg        |

## Dimensions