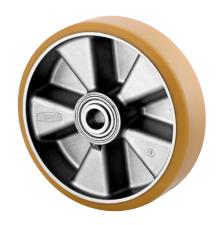

### ITP250x55-Ø25 flat

EAN 4031582319934

Wheel centre made of Aluminium, Tread: Polyurethane, casted, precision ball bearing

Picture may differ from original product

#### **Technical Data**

| Wheel diameter         | 250 mm         |
|------------------------|----------------|
| Wheel width            | 55 mm          |
| Axle Hole-Ø            | 25 mm          |
| Hub length             | 60 mm          |
| Temperature            | - 10 / + 60 °C |
| Standard               | EN_12532       |
| Weight                 | 2.316 kg       |
| Hardness of tread      | Shore A 92     |
| Load capacity          | 1000 kg        |
| Load capacity (static) | 2000 kg        |