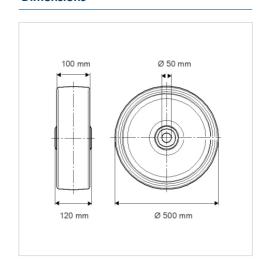

### **Technical Data**

| Wheel diameter         | 500 mm         |
|------------------------|----------------|
| Wheel width            | 100 mm         |
| Axle Hole-Ø            | 50 mm          |
| Hub length             | 120 mm         |
| Temperature            | - 10 / + 60 °C |
| Standard               | EN_12533       |
| Weight                 | 50.507 kg      |
| Hardness of tread      | Shore A 92     |
| Load capacity          | 4000 kg        |
| Load capacity (static) | 8000 kg        |

#### **Dimensions**