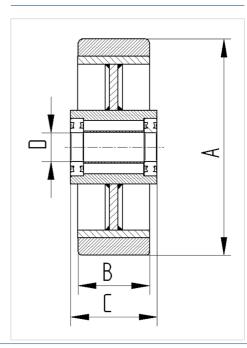

er from original product

### **Technical Data**

| Wheel diameter         | 500 mm         |
|------------------------|----------------|
| Wheel width            | 100 mm         |
| Axle Hole-Ø            | 50 mm          |
| Hub length             | 120 mm         |
| Temperature            | - 10 / + 60 °C |
| Standard               | EN_12533       |
| Weight                 | 50.507 kg      |
| Hardness of tread      | Shore A 92     |
| Load capacity          | 4000 kg        |
| Load capacity (static) | 8000 kg        |

#### **Dimensions**



## Advantages at a glance

| Roll performance     | • • • 0 0 |
|----------------------|-----------|
| Movement noise       | • • • 0 0 |
| Attrition            | • • • • 0 |
| Corrosion resistance | • • • 0 0 |

## **Structure & Mounting**