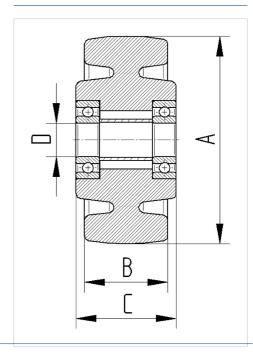

a**

| Wheel diameter         | 150 mm         |
|------------------------|----------------|
| Wheel width            | 50 mm          |
| Axle Hole-Ø            | 20 mm          |
| Hub length             | 60 mm          |
| Temperature            | - 40 / + 80 °C |
| Standard               | EN_12533       |
| Weight                 | 0.998 kg       |
| Hardness of tread      | Shore D 75     |
| Bearing type           | 6204 No.       |
| Load capacity          | 800 kg         |
| Load capacity (static) | 1600 kg        |

#### **Dimensions**



## Advantages at a glance

| Roll performance     | • • • •   |
|----------------------|-----------|
| Movement noise       | • • • 0 0 |
| Attrition            | • • • •   |
| Corrosion resistance | • • • 0 0 |

### **Structure & Mounting**