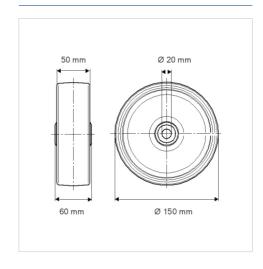

#### **Technical Data**

| Wheel diameter         | 150 mm         |
|------------------------|----------------|
| Wheel width            | 50 mm          |
| Axle Hole-Ø            | 20 mm          |
| Hub length             | 60 mm          |
| Temperature            | - 40 / + 80 °C |
| Standard               | EN_12533       |
| Weight                 | 0.998 kg       |
| Hardness of tread      | Shore D 75     |
| Bearing type           | 6204 No.       |
| Load capacity          | 800 kg         |
| Load capacity (static) | 1600 kg        |

#### **Dimensions**