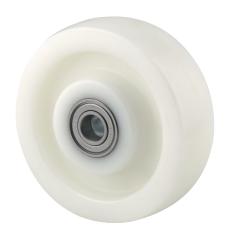

# TOP150x50-Ø20

EAN 4031582322699

Wheel centre made of Polyamide, heavy duty, precision ball bearing

Picture may differ from original product