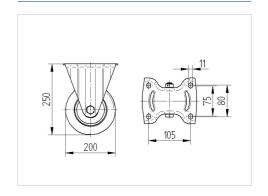

#### **Technical Data**

| Wheel diameter         | 200 mm         |
|------------------------|----------------|
| Wheel width            | 50 mm          |
| Castor width           | 115 mm         |
| Size of Plate          | 137 x 115,0 mm |
| Plate hole centres     | 105 x 80/75 mm |
| Plate hole             | 11 mm          |
| Dome-Ø                 | 115 mm         |
| Overall height         | 250 mm         |
| Temperature            | - 10 / + 60 °C |
| Standard               | EN_12532       |
| Weight                 | 2.529 kg       |
| Hardness of tread      | Shore A 92     |
| Load capacity          | 600 kg         |
| Load capacity (static) | 1200 kg        |

#### **Dimensions**