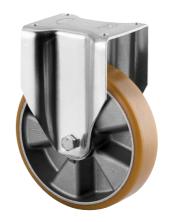

### 3648ITP200P63 Flat

EAN 4031582337402

Fixed castor, Fork made of heavy pressed steel, bright zinc plated, blue passivated, wheel axle with nut, plate fitting.

Wheel centre made of Aluminium, Tread: Polyurethane, casted, precision ball bearing  $\,$ 

Picture may differ from original product