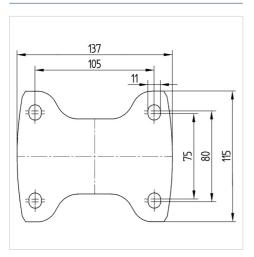

#### **Technical Data**

| Wheel diameter         | 200 mm         |
|------------------------|----------------|
| Wheel width            | 50 mm          |
| Castor width           | 115 mm         |
| Size of Plate          | 137 x 115,0 mm |
| Plate hole centres     | 105 x 80/75 mm |
| Plate hole             | 11 mm          |
| Dome-Ø                 | 115 mm         |
| Overall height         | 250 mm         |
| Temperature            | - 10 / + 60 °C |
| Standard               | EN_12532       |
| Weight                 | 2.529 kg       |
| Hardness of tread      | Shore A 92     |
| Load capacity          | 600 kg         |
| Load capacity (static) | 1200 kg        |

#### **Dimensions**