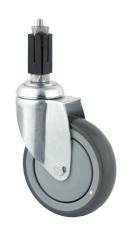

## 2470XSP125R47-32-35

EAN 4031582341553

Swivel castor, housing made of pressed steel, bright zinc plated, blue passivated, double ball bearing swivel head, wheel axle with nut, expanding fitting (square). Wheel centre made of Polyamide, electric conductive, tread made of Polyurethane, with threadguards, precision ball bearing Please indicate required tube innerdiameter when ordering.

Picture may differ from original product