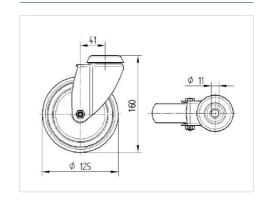

#### **Technical Data**

| Wheel diameter         | 125 mm         |
|------------------------|----------------|
| Wheel width            | 32 mm          |
| Expanding fitting-Ø    | 32 - 35 mm     |
| Offset                 | 41 mm          |
| Swivel Interference    | 207 mm         |
| Overall height         | 163 mm         |
| Temperature            | - 10 / + 40 °C |
| Standard               | EN_12530       |
| Swivel Radius          | 103.5 mm       |
| Hardness of tread      | Shore D 40     |
| Load capacity          | 100 kg         |
| Load capacity (static) | 200 kg         |

#### **Dimensions**