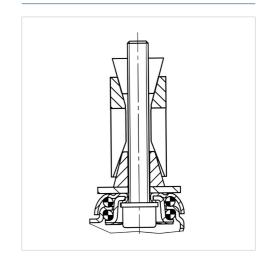

|
|------------------------|----------------|
| Wheel width            | 32 mm          |
| Expanding fitting-Ø    | 32 - 35 mm     |
| Offset                 | 41 mm          |
| Swivel Interference    | 207 mm         |
| Overall height         | 163 mm         |
| Temperature            | - 10 / + 40 °C |
| Standard               | EN_12530       |
| Swivel Radius          | 103.5 mm       |
| Hardness of tread      | Shore D 40     |
| Load capacity          | 100 kg         |
| Load capacity (static) | 200 kg         |

### Advantages at a glance

| Roll performance     | • • • 0 0 |
|----------------------|-----------|
| Movement noise       | • • • 0 0 |
| Attrition            | • • • 0 0 |
| Corrosion resistance | • • • 0 0 |

#### **Dimensions**



## **Structure & Mounting**