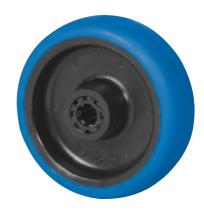

SUPRATECH PJR100x32-Ø12 HL44,4

EAN 4031582419306

Wheel centre made of Polypropylene, Tread: TENTEprene (thermoplastic rubber), non-marking, roller bearing

Picture may differ from original product