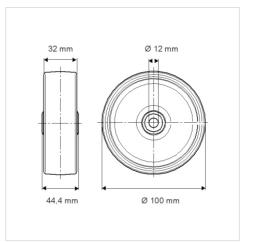

## Dimensions

## **Technical Data**

| Wheel diameter         | 100 mm         |
|------------------------|----------------|
| Wheel width            | 32 mm          |
| Axle Hole-Ø            | 12 mm          |
| Hub length             | 44.4 mm        |
| Temperature            | - 20 / + 60 °C |
| Standard               | EN_12530       |
| Weight                 | 0.136 kg       |
| Load capacity          | 80 kg          |
| Load capacity (static) | 160 kg         |
|                        |                |