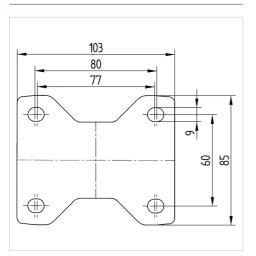

#### **Technical Data**

| Wheel diameter         | 100 mm         |
|------------------------|----------------|
| Wheel width            | 35 mm          |
| Castor width           | 85 mm          |
| Size of Plate          | 103 x 85 mm    |
| Plate hole centres     | 80/77 x 60 mm  |
| Plate hole             | 9 mm           |
| Overall height         | 128 mm         |
| Temperature            | - 20 / + 60 °C |
| Standard               | EN_12532       |
| Weight                 | 0.432 kg       |
| Hardness of tread      | Shore A 80     |
| Load capacity          | 75 kg          |
| Load capacity (static) | 150 kg         |

#### **Dimensions**