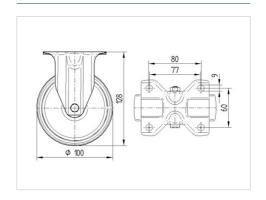

#### **Technical Data**

| Wheel diameter         | 100 mm         |
|------------------------|----------------|
| Wheel width            | 35 mm          |
| Castor width           | 85 mm          |
| Size of Plate          | 103 x 85 mm    |
| Plate hole centres     | 80/77 x 60 mm  |
| Plate hole             | 9 mm           |
| Overall height         | 128 mm         |
| Temperature            | - 20 / + 60 °C |
| Standard               | EN_12532       |
| Weight                 | 0.432 kg       |
| Hardness of tread      | Shore A 80     |
| Load capacity          | 75 kg          |
| Load capacity (static) | 150 kg         |

#### **Dimensions**