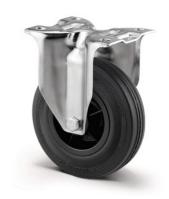

## 3478PVO100P62

EAN 4031582306712

Fixed castor, Fork made of pressed steel, bright zinc plated, blue passivated, wheel axle with nut, plate fitting.

Wheel centre made of Polypropylene, Tread: solid rubber, black, plain bearing

Picture may differ from original product