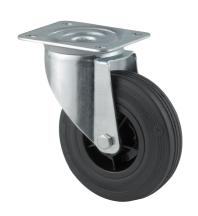

# 3470PVO100P62

EAN 4031582304114

Swivel castor, housing made of pressed steel, bright zinc plated, blue passivated, double ball bearing swivel head, wheel axle with nut, dustguard, plate fitting. Wheel centre made of Polypropylene, Tread: solid rubber, black, plain bearing

Picture may differ from original product