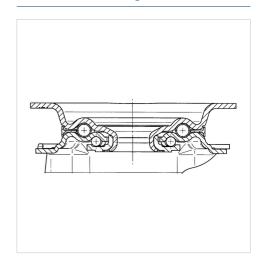

|
| Plate hole centres     | 80/77 x 60 mm  |
| Plate hole             | 9 mm           |
| Offset                 | 40 mm          |
| Swivel Interference    | 180 mm         |
| Overall height         | 128 mm         |
| Temperature            | - 20 / + 60 °C |
| Standard               | EN_12532       |
| Weight                 | 0.865 kg       |
| Swivel Radius          | 90 mm          |
| Hardness of tread      | Shore A 85     |
| Load capacity          | 75 kg          |
| Load capacity (static) | 150 kg         |

## Advantages at a glance

| Roll performance     | • • 0 0 0 |
|----------------------|-----------|
| Movement noise       | • • • 0 0 |
| Attrition            | • • 0 0 0 |
| Corrosion resistance | • • • • • |

#### **Dimensions**



#### **Structure & Mounting**



# **ALPHA** 3470PVO100P62

EAN 4031582304114

### **Structure & Mounting**