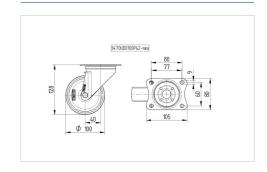

#### **Technical Data**

| Wheel diameter         | 100 mm         |
|------------------------|----------------|
| Wheel width            | 35 mm          |
| Size of Plate          | 105 x 80 mm    |
| Plate hole centres     | 80/77 x 60 mm  |
| Plate hole             | 9 mm           |
| Offset                 | 40 mm          |
| Swivel Interference    | 180 mm         |
| Overall height         | 128 mm         |
| Temperature            | - 20 / + 60 °C |
| Standard               | EN_12532       |
| Weight                 | 0.865 kg       |
| Swivel Radius          | 90 mm          |
| Hardness of tread      | Shore A 85     |
| Load capacity          | 75 kg          |
| Load capacity (static) | 150 kg         |

#### **Dimensions**