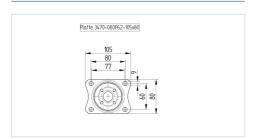

#### **Technical Data**

| Wheel diameter         | 100 mm         |
|------------------------|----------------|
| Wheel width            | 35 mm          |
| Size of Plate          | 105 x 80 mm    |
| Plate hole centres     | 80/77 x 60 mm  |
| Plate hole             | 9 mm           |
| Offset                 | 40 mm          |
| Swivel Interference    | 180 mm         |
| Overall height         | 128 mm         |
| Temperature            | - 20 / + 60 °C |
| Standard               | EN_12532       |
| Weight                 | 0.865 kg       |
| Swivel Radius          | 90 mm          |
| Hardness of tread      | Shore A 85     |
| Load capacity          | 75 kg          |
| Load capacity (static) | 150 kg         |

#### **Dimensions**