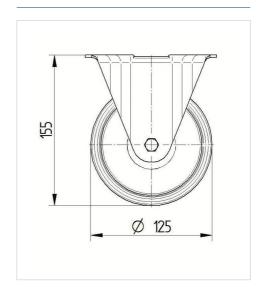

#### **Technical Data**

| Wheel diameter         | 125 mm         |
|------------------------|----------------|
| Wheel width            | 37 mm          |
| Castor width           | 85 mm          |
| Size of Plate          | 103 x 85 mm    |
| Plate hole centres     | 80/77 x 60 mm  |
| Plate hole             | 9 mm           |
| Overall height         | 155 mm         |
| Temperature            | - 20 / + 60 °C |
| Standard               | EN_12532       |
| Weight                 | 0.813 kg       |
| Hardness of tread      | Shore A 80     |
| Load capacity          | 100 kg         |
| Load capacity (static) | 200 kg         |

#### **Dimensions**