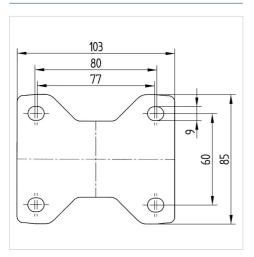

#### **Technical Data**

| Wheel diameter         | 125 mm         |
|------------------------|----------------|
| Wheel width            | 37 mm          |
| Castor width           | 85 mm          |
| Size of Plate          | 103 x 85 mm    |
| Plate hole centres     | 80/77 x 60 mm  |
| Plate hole             | 9 mm           |
| Overall height         | 155 mm         |
| Temperature            | - 20 / + 60 °C |
| Standard               | EN_12532       |
| Weight                 | 0.813 kg       |
| Hardness of tread      | Shore A 80     |
| Load capacity          | 100 kg         |
| Load capacity (static) | 200 kg         |

#### **Dimensions**