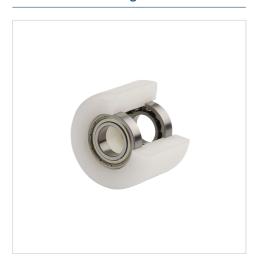

|
| Wheel width            | 75 mm          |
| Axle Hole-Ø            | 20 mm          |
| Hub length             | 75 mm          |
| Temperature            | - 40 / + 80 °C |
| Standard               | EN_12533       |
| Weight                 | 0.208 kg       |
| Hardness of tread      | Shore D 75     |
| Bearing type           | 6204 No.       |
| Load capacity          | 750 kg         |
| Load capacity (static) | 1500 kg        |

#### **Dimensions**



#### Advantages at a glance

| Roll performance     | • • • •   |
|----------------------|-----------|
| Movement noise       | • • • 0 0 |
| Attrition            | • • • •   |
| Corrosion resistance | • • • 0 0 |

#### **Structure & Mounting**



# **DURATECH**

TOP085x75-Ø20 HL75

EAN 4031582331196

#### **Structure & Mounting**