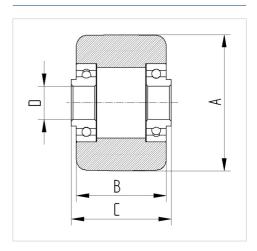

| Wheel diameter         | 85 mm          |
|------------------------|----------------|
| Wheel width            | 75 mm          |
| Axle Hole-Ø            | 20 mm          |
| Hub length             | 75 mm          |
| Temperature            | - 40 / + 80 °C |
| Standard               | EN_12533       |
| Weight                 | 0.208 kg       |
| Hardness of tread      | Shore D 75     |
| Bearing type           | 6204 No.       |
| Load capacity          | 750 kg         |
| Load capacity (static) | 1500 kg        |

#### **Dimensions**



#### Advantages at a glance

| Roll performance     | • • • •   |
|----------------------|-----------|
| Movement noise       | • • • 0 0 |
| Attrition            | • • • •   |
| Corrosion resistance | • • • 0 0 |

#### **Structure & Mounting**



# **DURATECH**

TOP085x75-Ø20 HL75

EAN 4031582331196

#### **Structure & Mounting**