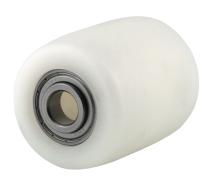

### TOP085x75-Ø20 HL75

EAN 4031582331196

Wheel centre made of Polyamide, heavy duty, precision ball bearing Load capacities on a smooth, even surface.

Picture may differ from original product