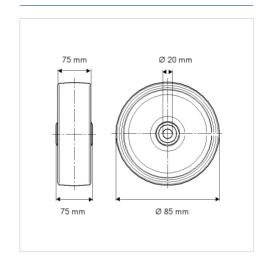

#### **Technical Data**

| Wheel diameter         | 85 mm          |
|------------------------|----------------|
| Wheel width            | 75 mm          |
| Axle Hole-Ø            | 20 mm          |
| Hub length             | 75 mm          |
| Temperature            | - 40 / + 80 °C |
| Standard               | EN_12533       |
| Weight                 | 0.208 kg       |
| Hardness of tread      | Shore D 75     |
| Bearing type           | 6204 No.       |
| Load capacity          | 750 kg         |
| Load capacity (static) | 1500 kg        |

#### **Dimensions**