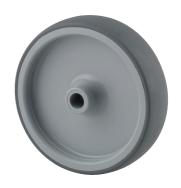

## **SUPRATECH**

PJO125x32-Ø12 HL44,4

EAN 4031582320428

Wheel centre made of Polypropylene, Tread: TENTEprene (thermoplastic rubber), grey non-marking, plain bearing

Picture may differ from original product