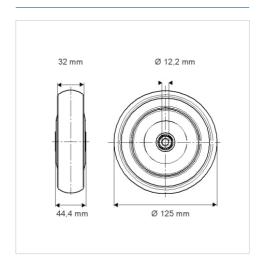

## **Technical Data**

| Wheel diameter         | 125 mm         |
|------------------------|----------------|
| Wheel width            | 32 mm          |
| Axle Hole-Ø            | 12.2 mm        |
| Hub length             | 44.4 mm        |
| Temperature            | - 20 / + 60 °C |
| Standard               | EN_12532       |
| Weight                 | 0.175 kg       |
| Hardness of tread      | Shore A 87     |
| Load capacity          | 100 kg         |
| Load capacity (static) | 200 kg         |

## **Dimensions**