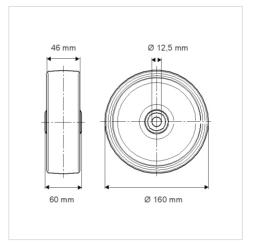

## Dimensions

## **Technical Data**

| Wheel diameter         | 160 mm         |
|------------------------|----------------|
| Wheel width            | 46 mm          |
| Axle Hole-Ø            | 12.5 mm        |
| Hub length             | 60 mm          |
| Temperature            | - 20 / + 80 °C |
| Standard               | EN_12532       |
| Weight                 | 0.929 kg       |
| Hardness of tread      | Shore A 63     |
| Load capacity          | 300 kg         |
| Load capacity (static) | 600 kg         |