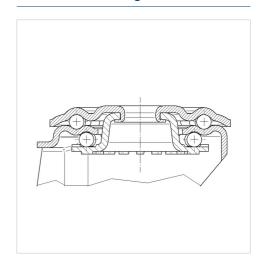

---|
| Wheel width            | 40 mm          |
| Centre hole            | 13 mm          |
| Offset                 | 40 mm          |
| Swivel Interference    | 205 mm         |
| Overall height         | 155 mm         |
| Temperature            | - 20 / + 80 °C |
| Standard               | EN_12532       |
| Weight                 | 1.124 kg       |
| Swivel Radius          | 102.5 mm       |
| Hardness of tread      | Shore A 64     |
| Load capacity          | 160 kg         |
| Load capacity (static) | 320 kg         |

### Advantages at a glance

| Roll performance     | • • • 0 0 |
|----------------------|-----------|
| Movement noise       | • • • •   |
| Attrition            | • • • 0 0 |
| Corrosion resistance | • • • 0 0 |

#### **Dimensions**



## **Structure & Mounting**