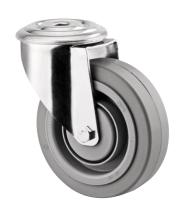

# 3470UFP125P30-13

EAN 4031582381412

Swivel castor, housing made of pressed steel, bright zinc plated, blue passivated, double ball bearing swivel head, wheel axle with nut, bolt hole. Wheel centre made of Polyamide, Tread: elastic-tyre, non-marking, precision ball bearing

Picture may differ from original product