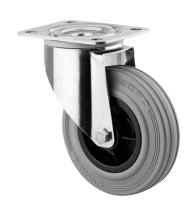

### 8470PID125P62

EAN 4031582381542

Swivel castor, Housing made of Stainless Steel, double ball bearing swivel head, wheel axle with nut, plate fitting. Wheel centre made of Polypropylene, Tread: solid rubber, grey non-marking, roller bearing made of stainless steel

Picture may differ from original product