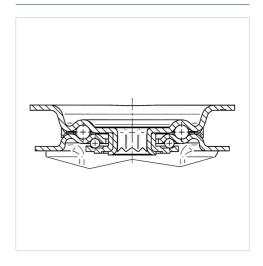

|
| Plate hole             | 9 mm           |
| Dome-Ø                 | 75 mm          |
| Offset                 | 40 mm          |
| Swivel Interference    | 205 mm         |
| Overall height         | 155 mm         |
| Temperature            | - 20 / + 60 °C |
| Standard               | EN_12532       |
| Weight                 | 1.055 kg       |
| Swivel Radius          | 102.5 mm       |
| Hardness of tread      | Shore A 80     |
| Load capacity          | 100 kg         |
| Load capacity (static) | 200 kg         |

#### Advantages at a glance

| Roll performance     | • • • 0 0 |
|----------------------|-----------|
| Movement noise       | • • • 0 0 |
| Attrition            | • • • 0 0 |
| Corrosion resistance | • • • 0 0 |

#### **Dimensions**



#### **Structure & Mounting**



# **ALPHA**

## 8470PID125P62

EAN 4031582381542

#### **Structure & Mounting**