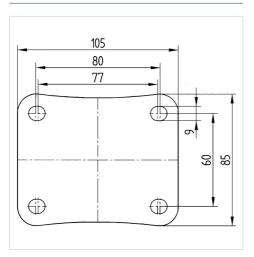

#### **Technical Data**

| Wheel diameter         | 125 mm         |
|------------------------|----------------|
| Wheel width            | 37 mm          |
| Castor width           | 75 mm          |
| Size of Plate          | 105 x 85 mm    |
| Plate hole centres     | 80/77 x 60 mm  |
| Plate hole             | 9 mm           |
| Dome-Ø                 | 75 mm          |
| Offset                 | 40 mm          |
| Swivel Interference    | 205 mm         |
| Overall height         | 155 mm         |
| Temperature            | - 20 / + 60 °C |
| Standard               | EN_12532       |
| Weight                 | 1.055 kg       |
| Swivel Radius          | 102.5 mm       |
| Hardness of tread      | Shore A 80     |
| Load capacity          | 100 kg         |
| Load capacity (static) | 200 kg         |

#### **Dimensions**