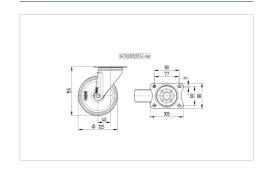

#### **Technical Data**

| Wheel diameter         | 125 mm         |
|------------------------|----------------|
| Wheel width            | 37 mm          |
| Castor width           | 75 mm          |
| Size of Plate          | 105 x 85 mm    |
| Plate hole centres     | 80/77 x 60 mm  |
| Plate hole             | 9 mm           |
| Dome-Ø                 | 75 mm          |
| Offset                 | 40 mm          |
| Swivel Interference    | 205 mm         |
| Overall height         | 155 mm         |
| Temperature            | - 20 / + 60 °C |
| Standard               | EN_12532       |
| Weight                 | 1.055 kg       |
| Swivel Radius          | 102.5 mm       |
| Hardness of tread      | Shore A 80     |
| Load capacity          | 100 kg         |
| Load capacity (static) | 200 kg         |

#### **Dimensions**