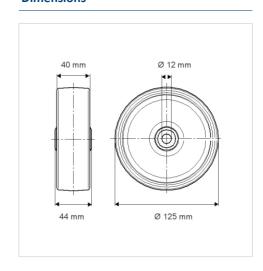

## **Technical Data**

| Wheel diameter         | 125 mm         |
|------------------------|----------------|
| Wheel width            | 40 mm          |
| Axle Hole-Ø            | 12 mm          |
| Hub length             | 44 mm          |
| Temperature            | - 20 / + 60 °C |
| Standard               | EN_12532       |
| Weight                 | 0.177 kg       |
| Hardness of tread      | Shore D 65     |
| Load capacity          | 200 kg         |
| Load capacity (static) | 400 kg         |

## **Dimensions**