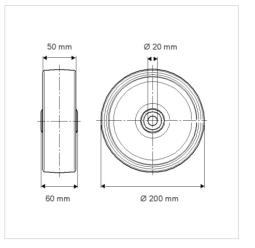

## Dimensions

## **Technical Data**

| Wheel diameter         | 200 mm         |
|------------------------|----------------|
| Wheel width            | 50 mm          |
| Axle Hole-Ø            | 20 mm          |
| Hub length             | 60 mm          |
| Temperature            | - 20 / + 85 °C |
| Standard               | EN_12532       |
| Weight                 | 1.75 kg        |
| Hardness of tread      | Shore A 68     |
| Load capacity          | 450 kg         |
| Load capacity (static) | 900 kg         |