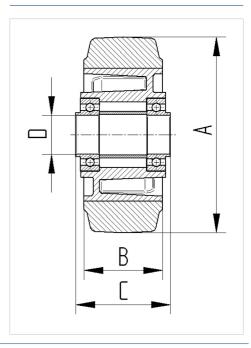

from original product

#### **Technical Data**

| Wheel diameter         | 250 mm         |
|------------------------|----------------|
| Wheel width            | 50 mm          |
| Axle Hole-Ø            | 25 mm          |
| Hub length             | 60 mm          |
| Temperature            | - 20 / + 85 °C |
| Standard               | EN_12532       |
| Weight                 | 2.341 kg       |
| Hardness of tread      | Shore A 68     |
| Load capacity          | 500 kg         |
| Load capacity (static) | 1000 kg        |

#### **Dimensions**



### Advantages at a glance

| Roll performance     | • • • 0 0 |
|----------------------|-----------|
| Movement noise       | • • • 0 0 |
| Attrition            | • • • 0 0 |
| Corrosion resistance | • • • 0 0 |

## **Structure & Mounting**