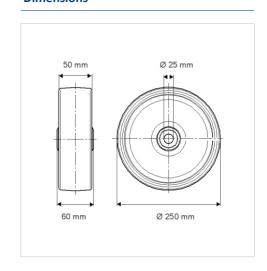

#### **Technical Data**

| Wheel diameter         | 250 mm         |
|------------------------|----------------|
| Wheel width            | 50 mm          |
| Axle Hole-Ø            | 25 mm          |
| Hub length             | 60 mm          |
| Temperature            | - 20 / + 85 °C |
| Standard               | EN_12532       |
| Weight                 | 2.341 kg       |
| Hardness of tread      | Shore A 68     |
| Load capacity          | 500 kg         |
| Load capacity (static) | 1000 kg        |

#### **Dimensions**