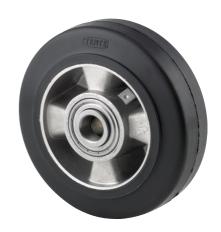

# IEP250x50-Ø25

EAN 4031582319767

Wheel centre made of Aluminium, Tread: black elastic-tyre, vulcanized, precision ball bearing

Picture may differ from original product