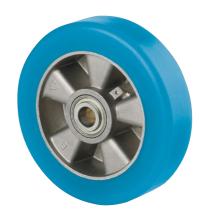

ULTRATECH ICP160x50-Ø20 soft

EAN 4031582445084

Wheel centre made of Aluminium, Tread: Polyurethane, casted, Ultratech, suitable especially for higher speeds of up to 16 km/h, precision ball bearing

Picture may differ from original product