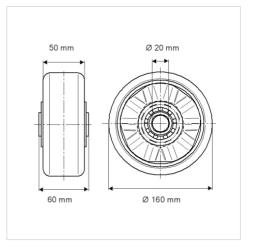

## Dimensions

## **Technical Data**

| Wheel diameter         | 160 mm         |
|------------------------|----------------|
| Wheel width            | 50 mm          |
| Axle Hole-Ø            | 20 mm          |
| Hub length             | 60 mm          |
| Temperature            | - 20 / + 60 °C |
| Standard               | EN_12532       |
| Weight                 | 1.1 kg         |
| Hardness of tread      | Shore A 75     |
| Load capacity          | 800 kg         |
| Load capacity (static) | 1600 kg        |