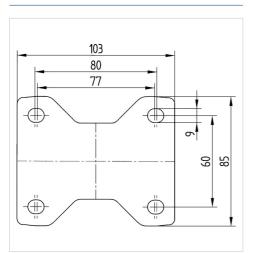

#### **Technical Data**

| Wheel diameter         | 100 mm         |
|------------------------|----------------|
| Wheel width            | 35 mm          |
| Castor width           | 85 mm          |
| Size of Plate          | 103 x 85 mm    |
| Plate hole centres     | 80/77 x 60 mm  |
| Plate hole             | 9 mm           |
| Overall height         | 128 mm         |
| Temperature            | - 20 / + 60 °C |
| Standard               | EN_12532       |
| Weight                 | 0.432 kg       |
| Hardness of tread      | Shore A 80     |
| Load capacity          | 75 kg          |
| Load capacity (static) | 150 kg         |

### **Structure & Mounting**