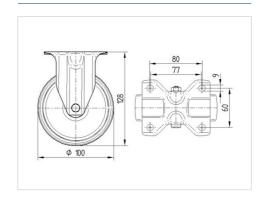

#### **Technical Data**

| Wheel diameter         | 100 mm         |
|------------------------|----------------|
| Wheel width            | 35 mm          |
| Castor width           | 85 mm          |
| Size of Plate          | 103 x 85 mm    |
| Plate hole centres     | 80/77 x 60 mm  |
| Plate hole             | 9 mm           |
| Overall height         | 128 mm         |
| Temperature            | - 20 / + 60 °C |
| Standard               | EN_12532       |
| Weight                 | 0.432 kg       |
| Hardness of tread      | Shore A 80     |
| Load capacity          | 75 kg          |
| Load capacity (static) | 150 kg         |

#### **Dimensions**