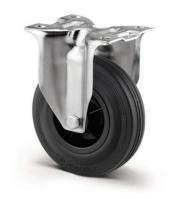

## 3478PVO100P62

EAN 4031582306712

Fixed castor, Fork made of pressed steel, bright zinc plated, blue passivated, wheel axle with nut, plate fitting.

Wheel centre made of Polypropylene, Tread: solid rubber, black, plain bearing

Picture may differ from original product