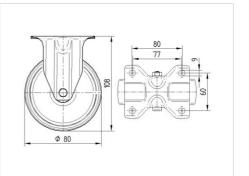

### Dimensions

## **Technical Data**

| Wheel diameter         | 80 mm          |
|------------------------|----------------|
| Wheel width            | 35 mm          |
| Castor width           | 85 mm          |
| Size of Plate          | 103 x 85 mm    |
| Plate hole centres     | 80/77 x 60 mm  |
| Plate hole             | 9 mm           |
| Overall height         | 108 mm         |
| Temperature            | - 20 / + 60 °C |
| Standard               | EN_12532       |
| Weight                 | 0.452 kg       |
| Hardness of tread      | Shore A 80     |
| Load capacity          | 70 kg          |
| Load capacity (static) | 140 kg         |