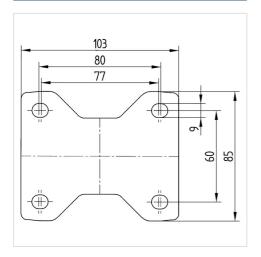

### Dimensions

## **Technical Data**

| Wheel diameter         | 80 mm          |
|------------------------|----------------|
| Wheel width            | 35 mm          |
| Castor width           | 85 mm          |
| Size of Plate          | 103 x 85 mm    |
| Plate hole centres     | 80/77 x 60 mm  |
| Plate hole             | 9 mm           |
| Overall height         | 108 mm         |
| Temperature            | - 20 / + 60 °C |
| Standard               | EN_12532       |
| Weight                 | 0.452 kg       |
| Hardness of tread      | Shore A 80     |
| Load capacity          | 70 kg          |
| Load capacity (static) | 140 kg         |