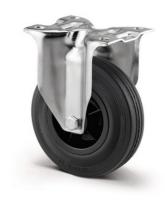

# **ALPHA** 3478PVR080P62

EAN 4031582030648

Fixed castor, Fork made of pressed steel, bright zinc plated, blue passivated, wheel axle with nut, plate fitting. Wheel centre made of Polypropylene, Tread: solid rubber, black, roller bearing

Picture may differ from original product

**PRODUCT INFORMATION** 

**ALPHA** 3478PVR080P62

EAN 4031582030648