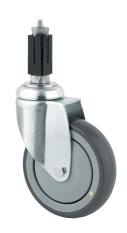

# 2470XSP100R47-32-35

EAN 4031582343595

Swivel castor, housing made of pressed steel, bright zinc plated, blue passivated, double ball bearing swivel head, wheel axle with nut, expanding fitting (square). Wheel centre made of Polyamide, electric conductive, tread made of Polyurethane, with threadguards, precision ball bearing Please indicate required tube innerdiameter when ordering.

Picture may differ from original product