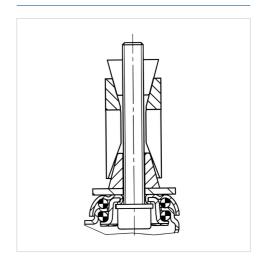

|
|------------------------|----------------|
| Wheel width            | 32 mm          |
| Expanding fitting-Ø    | 32 - 35 mm     |
| Offset                 | 38 mm          |
| Swivel Interference    | 176 mm         |
| Overall height         | 138 mm         |
| Temperature            | - 10 / + 40 °C |
| Standard               | EN_12530       |
| Swivel Radius          | 88 mm          |
| Hardness of tread      | Shore D 40     |
| Load capacity          | 100 kg         |
| Load capacity (static) | 200 kg         |

## Advantages at a glance

| Roll performance     | • • • 0 0 |
|----------------------|-----------|
| Movement noise       | • • • 0 0 |
| Attrition            | • • • 0 0 |
| Corrosion resistance | • • • 0 0 |

#### **Dimensions**



### **Structure & Mounting**