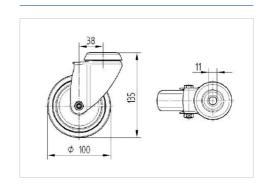

#### **Technical Data**

| Wheel diameter         | 100 mm         |
|------------------------|----------------|
| Wheel width            | 32 mm          |
| Expanding fitting-Ø    | 32 - 35 mm     |
| Offset                 | 38 mm          |
| Swivel Interference    | 176 mm         |
| Overall height         | 138 mm         |
| Temperature            | - 10 / + 40 °C |
| Standard               | EN_12530       |
| Swivel Radius          | 88 mm          |
| Hardness of tread      | Shore D 40     |
| Load capacity          | 100 kg         |
| Load capacity (static) | 200 kg         |

#### **Dimensions**