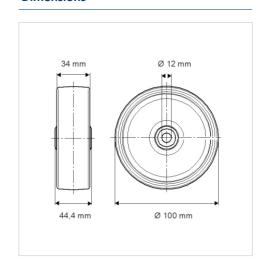

## **Technical Data**

| Wheel diameter    | 100 mm         |
|-------------------|----------------|
| Wheel width       | 34 mm          |
| Axle Hole-Ø       | 12 mm          |
| Hub length        | 44.4 mm        |
| Temperature       | - 20 / + 80 °C |
| Standard          | EN_12532       |
| Weight            | 0.245 kg       |
| Hardness of tread | Shore A 63     |
| Load capacity     | 160 kg         |
|                   |                |

## **Dimensions**