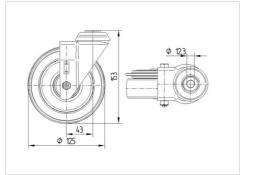

## Dimensions

## **Technical Data**

| 125 mm         |
|----------------|
| 40 mm          |
| 13 mm          |
| 40 mm          |
| 205 mm         |
| 155 mm         |
| - 20 / + 80 °C |
| EN_12532       |
| 1.124 kg       |
| 102.5 mm       |
| Shore A 64     |
| 160 kg         |
| 320 kg         |
|                |