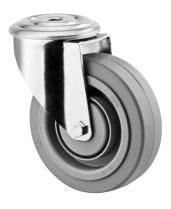

## **ALPHA** 3470UFP125P30-13

EAN 4031582381412

Swivel castor, housing made of pressed steel, bright zinc plated, blue passivated, double ball bearing swivel head, wheel axle with nut, bolt hole. Wheel centre made of Polyamide, Tread: elastic-tyre, non-marking, precision ball bearing

Picture may differ from original product