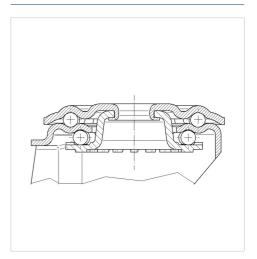

f Polyamide, Tread: elastic-tyre, non-marking, precision ball bearing





Picture may differ from original product

## Dimensions

## **Technical Data**

| 125 mm         |
|----------------|
| 40 mm          |
| 13 mm          |
| 40 mm          |
| 205 mm         |
| 155 mm         |
| - 20 / + 80 °C |
| EN_12532       |
| 1.124 kg       |
| 102.5 mm       |
| Shore A 64     |
| 160 kg         |
| 320 kg         |
|                |



| Roll performance     | $\bullet \bullet \bullet \circ \circ$ |
|----------------------|---------------------------------------|
| Movement noise       | • • • • •                             |
| Attrition            | $\bullet \bullet \bullet \circ \circ$ |
| Corrosion resistance | $\bullet \bullet \bullet \circ \circ$ |



## **Structure & Mounting**