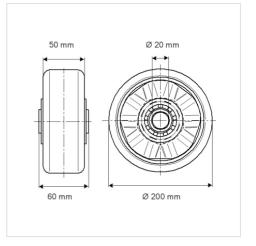

## Dimensions

## **Technical Data**

| Wheel diameter         | 200 mm         |
|------------------------|----------------|
| Wheel width            | 50 mm          |
| Axle Hole-Ø            | 20 mm          |
| Hub length             | 60 mm          |
| Temperature            | - 10 / + 60 °C |
| Standard               | EN_12532       |
| Weight                 | 1.29 kg        |
| Hardness of tread      | Shore A 92     |
| Load capacity          | 800 kg         |
| Load capacity (static) | 1600 kg        |