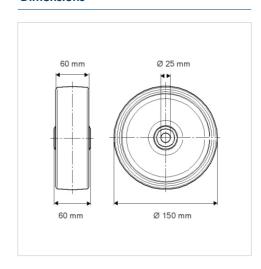

#### **Technical Data**

| Wheel diameter         | 150 mm         |
|------------------------|----------------|
| Wheel width            | 60 mm          |
| Axle Hole-Ø            | 25 mm          |
| Hub length             | 60 mm          |
| Temperature            | - 10 / + 60 °C |
| Standard               | EN_12533       |
| Weight                 | 3.94 kg        |
| Hardness of tread      | Shore A 92     |
| Load capacity          | 800 kg         |
| Load capacity (static) | 1600 kg        |

#### **Dimensions**