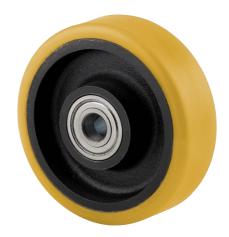

# FTP150x60-Ø25 HL60

EAN 4031582329520

Wheel centre made of cast iron, Tread: Polyurethane, casted, precision ball bearing

Picture may differ from original product