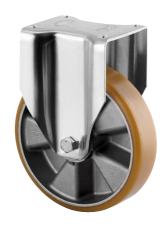

## 3648ITP125P63 Flat

EAN 4031582337389

Fixed castor, Fork made of heavy pressed steel, bright zinc plated, blue passivated, wheel axle with nut, plate fitting.

Wheel centre made of Aluminium, Tread: Polyurethane, casted, precision ball bearing  $\,$ 

Picture may differ from original product