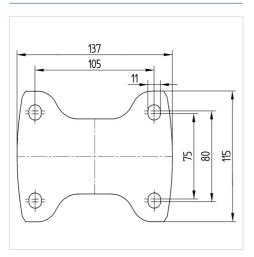

#### **Technical Data**

| Wheel diameter         | 125 mm         |
|------------------------|----------------|
| Wheel width            | 50 mm          |
| Castor width           | 115 mm         |
| Size of Plate          | 137 x 115,0 mm |
| Plate hole centres     | 105 x 80/75 mm |
| Plate hole             | 11 mm          |
| Dome-Ø                 | 115 mm         |
| Overall height         | 178 mm         |
| Temperature            | - 10 / + 60 °C |
| Standard               | EN_12532       |
| Weight                 | 1.715 kg       |
| Hardness of tread      | Shore A 92     |
| Load capacity          | 500 kg         |
| Load capacity (static) | 1000 kg        |

#### **Dimensions**