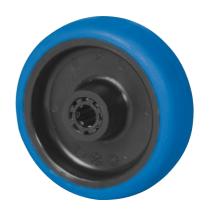

## **SUPRATECH**

PJR100x32-Ø12 HL44,4

EAN 4031582419306

Wheel centre made of Polypropylene, Tread: TENTEprene (thermoplastic rubber), non-marking, roller bearing

Picture may differ from original product