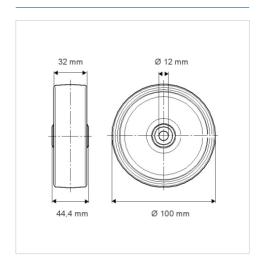

## **Technical Data**

| Wheel diameter         | 100 mm         |
|------------------------|----------------|
| Wheel width            | 32 mm          |
| Axle Hole-Ø            | 12 mm          |
| Hub length             | 44.4 mm        |
| Temperature            | - 20 / + 60 °C |
| Standard               | EN_12530       |
| Weight                 | 0.136 kg       |
| Load capacity          | 80 kg          |
| Load capacity (static) | 160 kg         |

## **Dimensions**