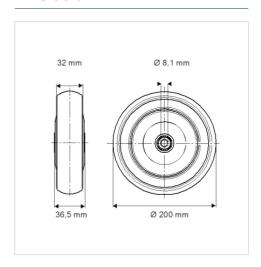

## **Technical Data**

| Wheel diameter         | 200 mm         |
|------------------------|----------------|
| Wheel width            | 32 mm          |
| Axle Hole-Ø            | 8.1 mm         |
| Hub length             | 36.5 mm        |
| Temperature            | - 25 / + 80 °C |
| Standard               | EN_12530       |
| Weight                 | 0.789 kg       |
| Hardness of tread      | Shore D 46     |
| Load capacity          | 160 kg         |
| Load capacity (static) | 320 kg         |

## **Dimensions**