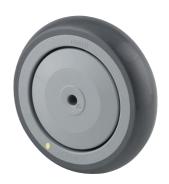

## **MAXTECH**

XSP200x32-Ø8

EAN 4031582323689

Wheel centre made of Polyamide, electric conductive, tread made of Polyurethane, with threadguards, precision ball bearing

Picture may differ from original product