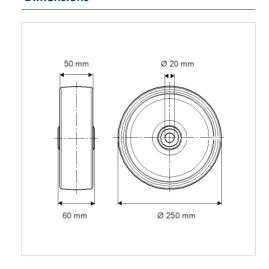

#### **Technical Data**

| Wheel diameter         | 250 mm         |
|------------------------|----------------|
| Wheel width            | 50 mm          |
| Axle Hole-Ø            | 20 mm          |
| Hub length             | 60 mm          |
| Temperature            | - 20 / + 85 °C |
| Standard               | EN_12532       |
| Weight                 | 2.37 kg        |
| Hardness of tread      | Shore A 68     |
| Load capacity          | 500 kg         |
| Load capacity (static) | 1000 kg        |

#### **Dimensions**