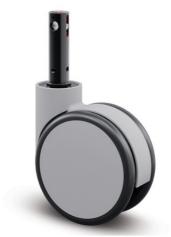

## 694GUFP150R26-28 S45 4xM8 grey

EAN 4031582476286

Swivel castor, central lock with three positions: directional lock, wheel lock and free movement, housing made of alu die-casting, powder coated, stem with cam hole for profile bars. Wheel centre made of Polyamide, Tread: elastic-tyre, non-marking, precision ball bearing

Picture may differ from original product