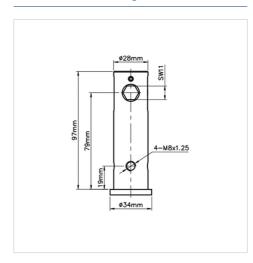

#### **Technical Data**

| Wheel diameter    | 150 mm          |
|-------------------|-----------------|
| Wheel width       | 18 mm           |
| Bolt-Ø            | 28 mm           |
| Bolt length       | 97 mm           |
| Offset            | 57 mm           |
| Overall height    | 177 mm          |
| Temperature       | - 18 / + 120 °C |
| Swivel Radius     | 137 mm          |
| Hardness of tread | Shore 60 A      |
| Load capacity     | 135 kg          |

#### **Structure & Mounting**