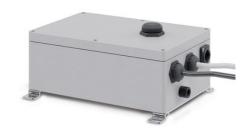

## **EDUZ110**

EAN 4031582478341

E-Drive ultimate Control unit 24V single Control, E-Drive with 24V drive, control unit 24 V without battery cables

Picture may differ from original product