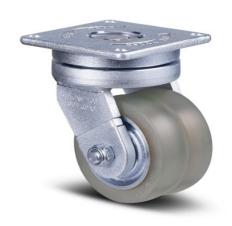

## FOOT MASTER GAGD-100-ASF-HUD

EAN 4031582495287

Swivel twin wheel castor, housing made of steel welded, zinc plated, double thrust bearing in the swivel head, grease nipple, wheel axle with nut, plate fitting. Wheel centre made of cast iron, Tread: Polyurethane, casted, precision ball bearing.

Picture may differ from original product

## **Technical Data**

| Wheel diameter      | 100 mm         |
|---------------------|----------------|
| Wheel width         | 30 mm          |
| Castor width        | 118 mm         |
| Size of Plate       | 112 x 112,0 mm |
| Plate hole centres  | 92 x 92 mm     |
| Plate hole          | 9 mm           |
| Dome-Ø              | 104 mm         |
| Offset              | 30 mm          |
| Swivel Interference | 168 mm         |
| Overall height      | 150 mm         |
| Temperature         | -10 / +90 °C   |
| Weight              | 6.66 kg        |
| Swivel Radius       | 84 mm          |
| Load capacity       | 310 kg         |