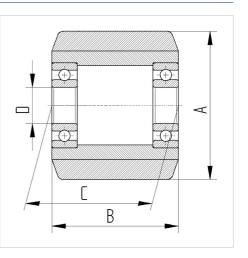

## **Structure & Mounting**

## **Technical Data**

| Wheel diameter         | 75 mm          |
|------------------------|----------------|
| Wheel width            | 62 mm          |
| Axle Hole-Ø            | 20 mm          |
| Hub length             | 62 mm          |
| Temperature            | - 10 / + 60 °C |
| Standard               | EN_12532       |
| Weight                 | 0.827 kg       |
| Hardness of tread      | Shore A 92     |
| Bearing type           | 6204 No.       |
| Load capacity          | 550 kg         |
| Load capacity (static) | 1100 kg        |

## Structure & Mounting