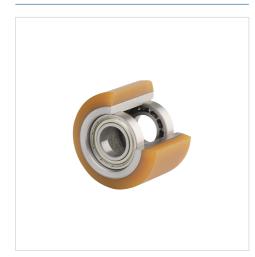

EAN 4031582318494

Wheel centre made of steel, Tread: Polyurethane, casted, precision ball bearing.

Load capacities on a smooth, even surface.

Picture may differ from original product