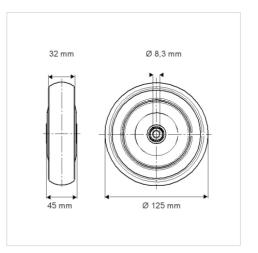

## Dimensions

## **Technical Data**

| Wheel diameter         | 125 mm         |
|------------------------|----------------|
| Wheel width            | 32 mm          |
| Axle Hole-Ø            | 8.3 mm         |
| Hub length             | 45 mm          |
| Temperature            | - 20 / + 60 °C |
| Standard               | EN_12532       |
| Weight                 | 0.299 kg       |
| Hardness of tread      | Shore A 87     |
| Load capacity          | 100 kg         |
| Load capacity (static) | 200 kg         |