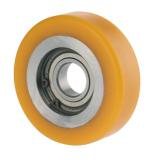

EAN 4031582318531

Wheel centre made of steel, Tread: Polyurethane, casted, precision ball bearing. Load capacities on a smooth, even surface.

Picture may differ from original product