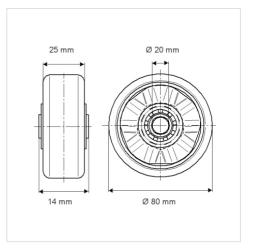

## Dimensions

## **Technical Data**

| Wheel diameter         | 80 mm          |
|------------------------|----------------|
| Wheel width            | 25 mm          |
| Axle Hole-Ø            | 20 mm          |
| Hub length             | 14 mm          |
| Temperature            | - 10 / + 60 °C |
| Standard               | EN_12532       |
| Weight                 | 0.38 kg        |
| Hardness of tread      | Shore A 92     |
| Load capacity          | 160 kg         |
| Load capacity (static) | 320 kg         |