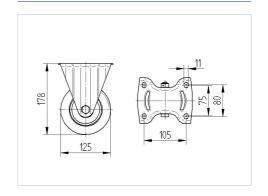

#### **Technical Data**

| Wheel diameter         | 125 mm         |
|------------------------|----------------|
| Wheel width            | 50 mm          |
| Castor width           | 115 mm         |
| Size of Plate          | 137 x 115,0 mm |
| Plate hole centres     | 105 x 80/75 mm |
| Plate hole             | 11 mm          |
| Dome-Ø                 | 115 mm         |
| Overall height         | 178 mm         |
| Temperature            | - 20 / + 85 °C |
| Standard               | EN_12532       |
| Weight                 | 1.83 kg        |
| Hardness of tread      | Shore A 68     |
| Load capacity          | 300 kg         |
| Load capacity (static) | 600 kg         |

#### **Dimensions**