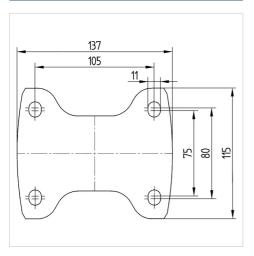

#### **Technical Data**

| Wheel diameter         | 125 mm         |
|------------------------|----------------|
| Wheel width            | 50 mm          |
| Castor width           | 115 mm         |
| Size of Plate          | 137 x 115,0 mm |
| Plate hole centres     | 105 x 80/75 mm |
| Plate hole             | 11 mm          |
| Dome-Ø                 | 115 mm         |
| Overall height         | 178 mm         |
| Temperature            | - 20 / + 85 °C |
| Standard               | EN_12532       |
| Weight                 | 1.83 kg        |
| Hardness of tread      | Shore A 68     |
| Load capacity          | 300 kg         |
| Load capacity (static) | 600 kg         |

#### **Dimensions**