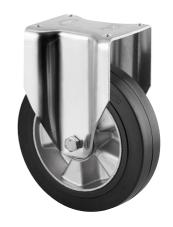

### 3648IEP125P63

EAN 4031582337174

Fixed castor, Fork made of heavy pressed steel, bright zinc plated, blue passivated, wheel axle with nut, plate fitting.

Wheel centre made of Aluminium, Tread: black elastic-tyre, vulcanized, precision ball bearing

Picture may differ from original product

#### **Technical Data**

| Wheel diameter         | 125 mm         |
|------------------------|----------------|
| Wheel width            | 50 mm          |
| Castor width           | 115 mm         |
| Size of Plate          | 137 x 115,0 mm |
| Plate hole centres     | 105 x 80/75 mm |
| Plate hole             | 11 mm          |
| Dome-Ø                 | 115 mm         |
| Overall height         | 178 mm         |
| Temperature            | - 20 / + 85 °C |
| Standard               | EN_12532       |
| Weight                 | 1.83 kg        |
| Hardness of tread      | Shore A 68     |
| Load capacity          | 300 kg         |
| Load capacity (static) | 600 kg         |