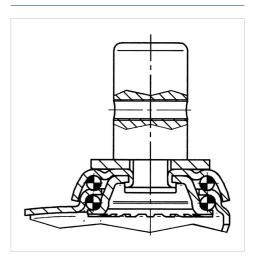

c conductive, tread made of Polyurethane, with threadguards, precision ball bearing





Picture may differ from original product

## **Structure & Mounting**

## **Technical Data**

| Wheel diameter         | 150 mm         |
|------------------------|----------------|
| Wheel width            | 32 mm          |
| Bolt-Ø                 | 28 mm          |
| Bolt length            | 45 mm          |
| Offset                 | 45 mm          |
| Swivel Interference    | 240 mm         |
| Overall height         | 188 mm         |
| Temperature            | - 20 / + 60 °C |
| Standard               | EN_12530       |
| Swivel Radius          | 120 mm         |
| Hardness of tread      | Shore A 87     |
| Load capacity          | 100 kg         |
| Load capacity (static) | 200 kg         |



## Advantages at a glance

| Roll performance     |                                       |
|----------------------|---------------------------------------|
| Movement noise       | $\bullet \bullet \bullet \circ \circ$ |
| Attrition            | $\bullet \bullet \bullet \circ \circ$ |
| Corrosion resistance | $\bullet \bullet \bullet \circ \circ$ |