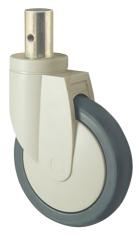

## INTEGRAL 2070XSP150R05-28

EAN 4031582363272

Swivel castor, housing made of pressed steel, bright zinc plated, blue passivated, double ball bearing swivel head, wheel axle riveted for attaching the cover, covering of the housing made of Polypropylene, RAL 9002 grey-white, solid plug fitting. Wheel centre made of Polyamide, electric conductive, tread made of Polyurethane, with threadguards, precision ball bearing

Picture may differ from original product