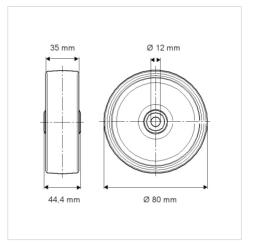

## Dimensions

## **Technical Data**

| Wheel diameter         | 80 mm          |
|------------------------|----------------|
| Wheel width            | 35 mm          |
| Axle Hole-Ø            | 12 mm          |
| Hub length             | 44.4 mm        |
| Temperature            | - 20 / + 60 °C |
| Standard               | EN_12532       |
| Weight                 | 0.197 kg       |
| Hardness of tread      | Shore A 80     |
| Load capacity          | 70 kg          |
| Load capacity (static) | 140 kg         |