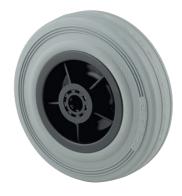

EAN 4031582370713

Wheel centre made of Polypropylene, Tread: solid rubber, grey nonmarking, roller bearing

Picture may differ from original product