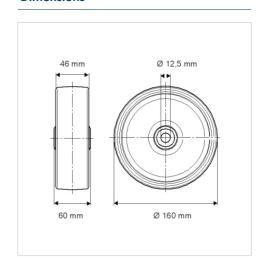

#### **Technical Data**

| Wheel diameter         | 160 mm         |
|------------------------|----------------|
| Wheel width            | 46 mm          |
| Axle Hole-Ø            | 12.5 mm        |
| Hub length             | 60 mm          |
| Temperature            | - 20 / + 80 °C |
| Standard               | EN_12532       |
| Weight                 | 0.929 kg       |
| Hardness of tread      | Shore A 63     |
| Load capacity          | 300 kg         |
| Load capacity (static) | 600 kg         |

#### **Dimensions**