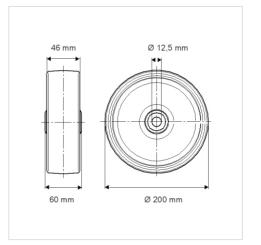

## Dimensions

## **Technical Data**

| Wheel diameter         | 200 mm         |
|------------------------|----------------|
| Wheel width            | 46 mm          |
| Axle Hole-Ø            | 12.5 mm        |
| Hub length             | 60 mm          |
| Temperature            | - 20 / + 80 °C |
| Standard               | EN_12532       |
| Weight                 | 1.312 kg       |
| Hardness of tread      | Shore A 63     |
| Load capacity          | 400 kg         |
| Load capacity (static) | 800 kg         |