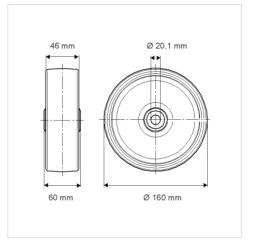

## Dimensions

## **Technical Data**

| Wheel diameter         | 160 mm         |
|------------------------|----------------|
| Wheel width            | 46 mm          |
| Axle Hole-Ø            | 20.1 mm        |
| Hub length             | 60 mm          |
| Temperature            | - 20 / + 80 °C |
| Standard               | EN_12532       |
| Weight                 | 0.914 kg       |
| Hardness of tread      | Shore A 63     |
| Load capacity          | 300 kg         |
| Load capacity (static) | 600 kg         |