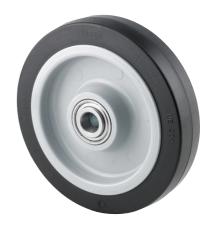

EAN 4031582323245

Wheel centre made of Polyamide, Tread: elastic-tyre, black, precision ball bearing

Picture may differ from original product