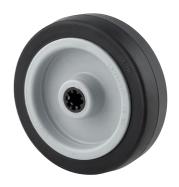

## **ELASTECH**

UER100x34-Ø12

EAN 4031582323290

Wheel centre made of Polyamide, Tread: elastic-tyre, black, roller bearing

Picture may differ from original product