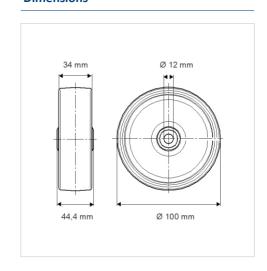

## **Technical Data**

| Wheel diameter         | 100 mm         |
|------------------------|----------------|
| Wheel width            | 34 mm          |
| Axle Hole-Ø            | 12 mm          |
| Hub length             | 44.4 mm        |
| Temperature            | - 20 / + 80 °C |
| Standard               | EN_12532       |
| Weight                 | 0.245 kg       |
| Hardness of tread      | Shore A 63     |
| Load capacity          | 160 kg         |
| Load capacity (static) | 320 kg         |

## **Dimensions**