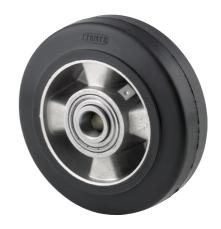

# IEP125x50-Ø20

EAN 4031582319682

Wheel centre made of Aluminium, Tread: black elastic-tyre, vulcanized, precision ball bearing

Picture may differ from original product

#### **Technical Data**

| Wheel diameter         | 125 mm         |
|------------------------|----------------|
| Wheel width            | 50 mm          |
| Axle Hole-Ø            | 20 mm          |
| Hub length             | 60 mm          |
| Temperature            | - 20 / + 85 °C |
| Standard               | EN_12532       |
| Weight                 | 0.922 kg       |
| Hardness of tread      | Shore A 68     |
| Load capacity          | 300 kg         |
| Load capacity (static) | 600 kg         |