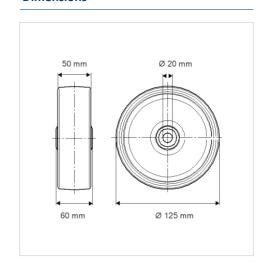

#### **Technical Data**

| Wheel diameter         | 125 mm         |
|------------------------|----------------|
| Wheel width            | 50 mm          |
| Axle Hole-Ø            | 20 mm          |
| Hub length             | 60 mm          |
| Temperature            | - 20 / + 85 °C |
| Standard               | EN_12532       |
| Weight                 | 0.922 kg       |
| Hardness of tread      | Shore A 68     |
| Load capacity          | 300 kg         |
| Load capacity (static) | 600 kg         |

#### **Dimensions**