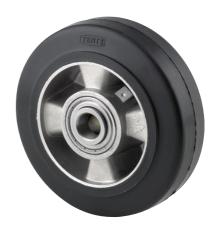

# IEP250x50-Ø25

EAN 4031582319767

Wheel centre made of Aluminium, Tread: black elastic-tyre, vulcanized, precision ball bearing

Picture may differ from original product