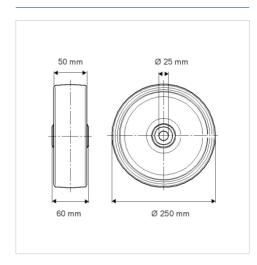

#### **Technical Data**

| Wheel diameter    | 250 mm         |
|-------------------|----------------|
| Wheel width       | 50 mm          |
| Axle Hole-Ø       | 25 mm          |
| Hub length        | 60 mm          |
| Temperature       | - 20 / + 85 °C |
| Standard          | EN_12532       |
| Weight            | 2.341 kg       |
| Hardness of tread | Shore A 68     |
| Load capacity     | 500 kg         |
|                   |                |

#### **Dimensions**