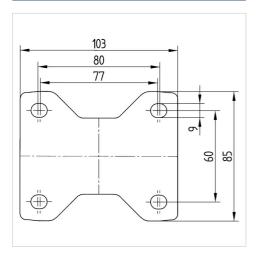

#### Dimensions

## **Technical Data**

| Wheel diameter         | 100 mm         |
|------------------------|----------------|
| Wheel width            | 35 mm          |
| Castor width           | 85 mm          |
| Size of Plate          | 103 x 85 mm    |
| Plate hole centres     | 80/77 x 60 mm  |
| Plate hole             | 9 mm           |
| Overall height         | 128 mm         |
| Temperature            | - 20 / + 60 °C |
| Standard               | EN_12532       |
| Weight                 | 0.432 kg       |
| Hardness of tread      | Shore A 80     |
| Load capacity          | 75 kg          |
| Load capacity (static) | 150 kg         |