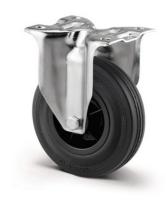

# **ALPHA** 3478PVO100P62

EAN 4031582306712

Fixed castor, Fork made of pressed steel, bright zinc plated, blue passivated, wheel axle with nut, plate fitting. Wheel centre made of Polypropylene, Tread: solid rubber, black, plain bearing

Picture may differ from original product