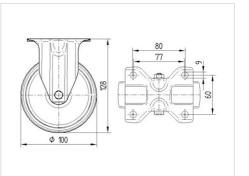

#### Dimensions

## **Technical Data**

| Wheel diameter         | 100 mm         |
|------------------------|----------------|
| Wheel width            | 35 mm          |
| Castor width           | 85 mm          |
| Size of Plate          | 103 x 85 mm    |
| Plate hole centres     | 80/77 x 60 mm  |
| Plate hole             | 9 mm           |
| Overall height         | 128 mm         |
| Temperature            | - 20 / + 60 °C |
| Standard               | EN_12532       |
| Weight                 | 0.432 kg       |
| Hardness of tread      | Shore A 80     |
| Load capacity          | 75 kg          |
| Load capacity (static) | 150 kg         |